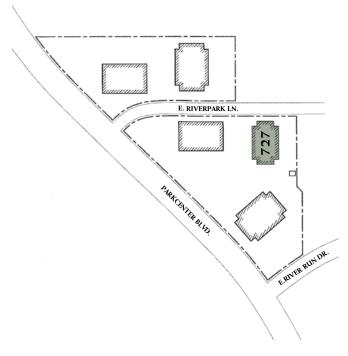

: 208.947.0411

### OFFICE SPACE FOR LEASE

**SUITE 200 :** 4,261 SQ FT **LEASE RATE :** \$18/SQ FT FLSV

# **FEATURES**

- · Class "A" office space located on Parkcenter Boulevard in Boise
- · Space can be configured in a variety of ways
- · Located in a nicely developed professional office park with quality landscaping
- · Ample parking for tenants, staff & clients
- $\cdot$  Great location for tenant looking to service Boise and its surrounding areas
- $\cdot$  Surrounded by medical offices, hotels, retailers, restaurants and other services
- · Ride/walk to work, close proximity to the Boise Greenbelt and Boise River

### **FLOOR PLAN**

### SITE PLAN





**SUITE 200 4,261** SQ FT

for LEASING INFORMATION

### SCOTT SCHOENHERR

- & W: 208.947.0407 C: 208.631.7611

- FAX: 208.947.0411



## LOCATION MAP