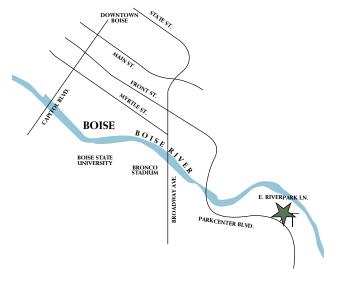

OFFICE SPACE FOR LEASE

**SUITE 200 :** 4,261 SQ FT **LEASE RATE :** \$18/SQ FT FLSV

# **FEATURES**

- · Class "A" office space located on Parkcenter Boulevard in Boise
- · Space can be configured in a variety of ways
- · Located in a nicely developed professional office park with quality landscaping
- · Ample parking for tenants, staff & clients
- $\cdot$  Great location for tenant looking to service Boise and its surrounding areas
- $\cdot$  Surrounded by medical offices, hotels, retailers, restaurants and other services
- · Ride/walk to work, close proximity to the Boise Greenbelt and Boise River

### **FLOOR PLAN**

### SITE PLAN





**SUITE 200 4,261** SQ FT

for LEASING INFORMATION

### SCOTT SCHOENHERR

- & W: 208.947.0407 C: 208.631.7611

- FAX: 208.947.0411



## LOCATION MAP