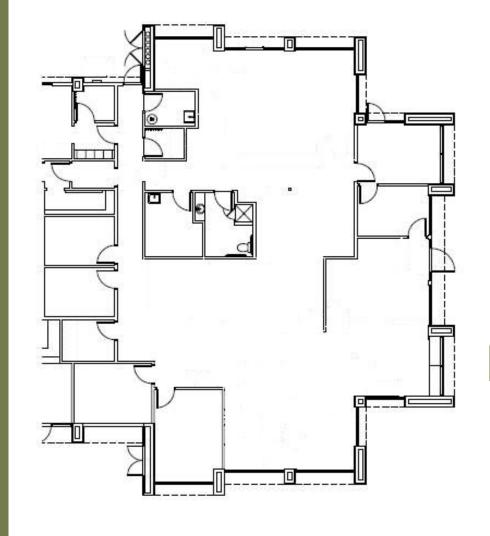

Nahas

for LEASING INFORMATION

### SCOTT SCHOENHERR

- W: 208.947.0407 C: 208.631.7611
- ✓ 702 W. IdahoSuite 825Boise, ID 83702
- FAX: 208.947.0411

### OFFICE SPACE FOR LEASE

**SUITE 200 :** 4,261 SQ FT **LEASE RATE :** \$18/SQ FT FLSV

# **FEATURES**

- · Class "A" office space located on Parkcenter Boulevard in Boise
- · Space can be configured in a variety of ways
- · Located in a nicely developed professional office park with quality landscaping
- · Ample parking for tenants, staff & clients
- $\cdot$  Great location for tenant looking to service Boise and its surrounding areas
- $\cdot$  Surrounded by medical offices, hotels, retailers, restaurants and other services
- · Ride/walk to work, close proximity to the Boise Greenbelt and Boise River

### **FLOOR PLAN**

### SITE PLAN





**SUITE 200 4,261** SQ FT

for LEASING INFORMATION

### SCOTT SCHOENHERR

- & W: 208.947.0407 C: 208.631.7611

- FAX: 208.947.0411



## LOCATION MAP